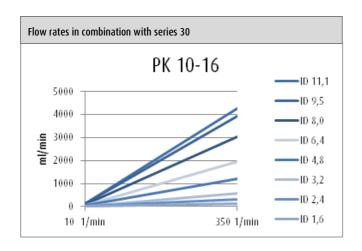

PK 10-16

| rotarus® PK 10-16                    | Order No. 951 10 20 20                                             |
|--------------------------------------|--------------------------------------------------------------------|
| Characteristics                      | Hinged tubing bed                                                  |
|                                      | Simple tube insertion                                              |
|                                      | Automatic tube fixing                                              |
|                                      | Concave tubing bed and convex rollers extend the tube service life |
|                                      | Cell protecting                                                    |
| Functions                            | Single channel                                                     |
|                                      | Cascadable                                                         |
|                                      | 3 stainless steel rollers                                          |
|                                      | For tubes with 1.6 mm wall thickness                               |
|                                      | Inner diameter 1.6 mm – 11.1 mm                                    |
| Housing                              | Aluminum anodized                                                  |
| Dimensions (L / W / H in mm)         | 75 / 130 / 110                                                     |
| Weight                               | 1.58 kg                                                            |
| Range of speeds                      | 0.2 – 500 1/min                                                    |
| Head and tube detection through RFID | yes                                                                |
| Safety                               | Tubing bed open/closed monitoring                                  |
| Flow rate range**                    |                                                                    |
| Series 30                            | 3.8 - 4250 ml/min                                                  |
| Series 40                            | 1.1 - 3000 ml/min                                                  |
| Series 50                            | 0.08 - 1500 ml/min                                                 |
| Series 80                            | 20 - 4960 ml/min                                                   |
| Series 100                           | 1.9 - 5400 ml/min                                                  |