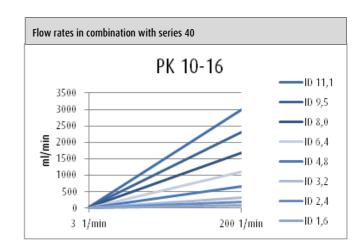

PK 10-16

| rotarus® PK 10-16                    | Order No. 951 10 20 20                                             |
|--------------------------------------|--------------------------------------------------------------------|
| Characteristics                      | Hinged tubing bed                                                  |
|                                      | Simple tube insertion                                              |
|                                      | Automatic tube fixing                                              |
|                                      | Concave tubing bed and convex rollers extend the tube service life |
|                                      | Cell protecting                                                    |
| Functions                            | Single channel                                                     |
|                                      | Cascadable                                                         |
|                                      | 3 stainless steel rollers                                          |
|                                      | For tubes with 1.6 mm wall thickness                               |
|                                      | Inner diameter 1.6 mm – 11.1 mm                                    |
| Housing                              | Aluminum anodized                                                  |
| Dimensions (L / W / H in mm)         | 75 / 130 / 110                                                     |
| Weight                               | 1.58 kg                                                            |
| Range of speeds                      | 0.2 – 500 1/min                                                    |
| Head and tube detection through RFID | yes                                                                |
| Safety                               | Tubing bed open/closed monitoring                                  |
| Flow rate range**                    |                                                                    |
| Series 30                            | 3.8 - 4250 ml/min                                                  |
| Series 40                            | 1.1 - 3000 ml/min                                                  |
| Series 50                            | 0.08 - 1500 ml/min                                                 |
| Series 80                            | 20 - 4960 ml/min                                                   |
| Series 100                           | 1.9 - 5400 ml/min                                                  |