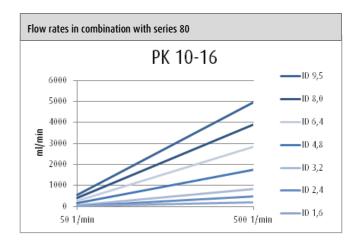

PK 10-16

| rotarus® PK 10-16                    | Order No. 951 10 20 20                                             |
|--------------------------------------|--------------------------------------------------------------------|
| Characteristics                      | Hinged tubing bed                                                  |
|                                      | Simple tube insertion                                              |
|                                      | Automatic tube fixing                                              |
|                                      | Concave tubing bed and convex rollers extend the tube service life |
|                                      | Cell protecting                                                    |
| Functions                            | Single channel                                                     |
|                                      | Cascadable                                                         |
|                                      | 3 stainless steel rollers                                          |
|                                      | For tubes with 1.6 mm wall thickness                               |
|                                      | Inner diameter 1.6 mm – 11.1 mm                                    |
| Housing                              | Aluminum anodized                                                  |
| Dimensions (L / W / H in mm)         | 75 / 130 / 110                                                     |
| Weight                               | 1.58 kg                                                            |
| Range of speeds                      | 0.2 – 500 1/min                                                    |
| Head and tube detection through RFID | yes                                                                |
| Safety                               | Tubing bed open/closed monitoring                                  |
| Flow rate range**                    |                                                                    |
| Series 30                            | 3.8 - 4250 ml/min                                                  |
| Series 40                            | 1.1 - 3000 ml/min                                                  |
| Series 50                            | 0.08 - 1500 ml/min                                                 |
| Series 80                            | 20 - 4960 ml/min                                                   |
| Series 100                           | 1.9 - 5400 ml/min                                                  |