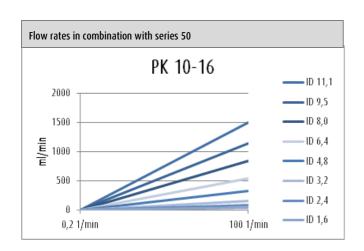

PK 10-16

| rotarus® PK 10-16                    | Order No. 951 10 20 20                                             |
|--------------------------------------|--------------------------------------------------------------------|
| Characteristics                      | Hinged tubing bed                                                  |
|                                      | Simple tube insertion                                              |
|                                      | Automatic tube fixing                                              |
|                                      | Concave tubing bed and convex rollers extend the tube service life |
|                                      | Cell protecting                                                    |
| Functions                            | Single channel                                                     |
|                                      | Cascadable                                                         |
|                                      | 3 stainless steel rollers                                          |
|                                      | For tubes with 1.6 mm wall thickness                               |
|                                      | Inner diameter 1.6 mm – 11.1 mm                                    |
| Housing                              | Aluminum anodized                                                  |
| Dimensions (L / W / H in mm)         | 75 / 130 / 110                                                     |
| Weight                               | 1.58 kg                                                            |
| Range of speeds                      | 0.2 – 500 1/min                                                    |
| Head and tube detection through RFID | yes                                                                |
| Safety                               | Tubing bed open/closed monitoring                                  |
| Flow rate range**                    |                                                                    |
| Series 30                            | 3.8 - 4250 ml/min                                                  |
| Series 40                            | 1.1 - 3000 ml/min                                                  |
| Series 50                            | 0.08 - 1500 ml/min                                                 |
| Series 80                            | 20 - 4960 ml/min                                                   |
| Series 100                           | 1.9 - 5400 ml/min                                                  |