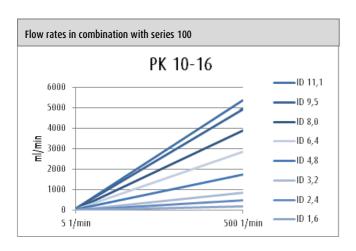

PK 10-16

| rotarus® PK 10-16                    | Order No. 951 10 20 20                                             |
|--------------------------------------|--------------------------------------------------------------------|
| Characteristics                      | Hinged tubing bed                                                  |
|                                      | Simple tube insertion                                              |
|                                      | Automatic tube fixing                                              |
|                                      | Concave tubing bed and convex rollers extend the tube service life |
|                                      | Cell protecting                                                    |
| Functions                            | Single channel                                                     |
|                                      | Cascadable                                                         |
|                                      | 3 stainless steel rollers                                          |
|                                      | For tubes with 1.6 mm wall thickness                               |
|                                      | Inner diameter 1.6 mm – 11.1 mm                                    |
| Housing                              | Aluminum anodized                                                  |
| Dimensions (L / W / H in mm)         | 75 / 130 / 110                                                     |
| Weight                               | 1.58 kg                                                            |
| Range of speeds                      | 0.2 – 500 1/min                                                    |
| Head and tube detection through RFID | yes                                                                |
| Safety                               | Tubing bed open/closed monitoring                                  |
| Flow rate range**                    |                                                                    |
| Series 30                            | 3.8 - 4250 ml/min                                                  |
| Series 40                            | 1.1 - 3000 ml/min                                                  |
| Series 50                            | 0.08 - 1500 ml/min                                                 |
| Series 80                            | 20 - 4960 ml/min                                                   |
| Series 100                           | 1.9 - 5400 ml/min                                                  |